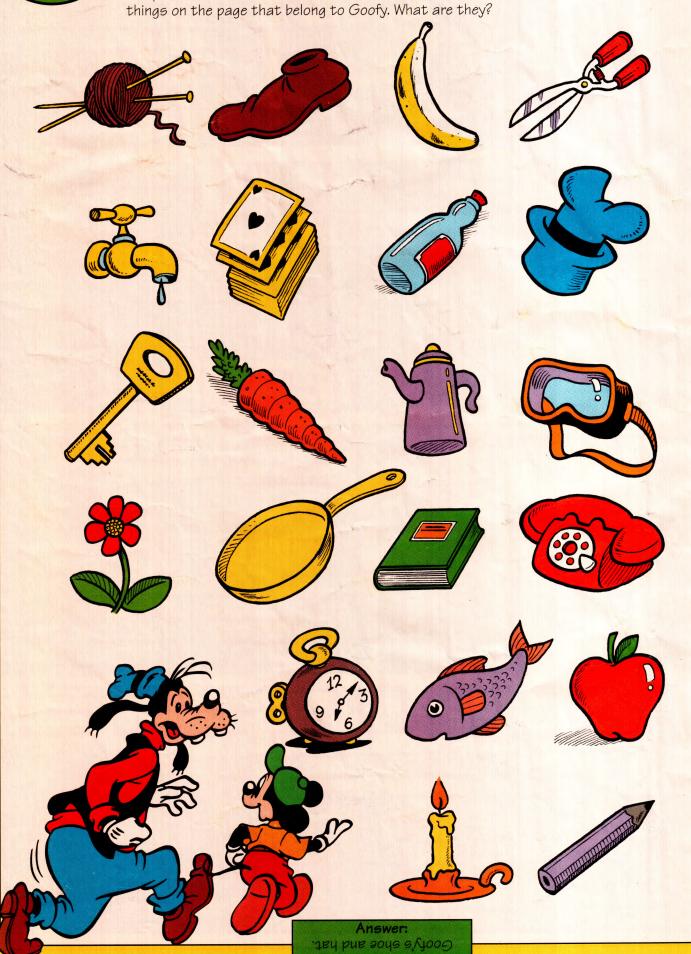

# Goofy is trying to improve his memory! Look at all the things drawn below, then turn over

Goofy is trying to improve his memory! Look at all the things drawn below, then turn over the page. Now see how many of those things you can remember! There are also two things on the page that belong to Goofy. What are they?